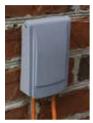

## **TEDDICO** Introduces Slim-Line While-in-Use Covers Featuring Patented Design

To prevent electrical cords from bending inside the covers, include our Extra Duty Slim-Line While-in-Use Covers on your next job. These durable, corrosion-resistant housings are designed for long outdoor life and feature:

- > Low Profile (only 1-9/16" deep)
- > Ability to Lock Cords In-Place
- > Assembly in Vertical & Horizontal Configurations
- > UV-Rated Polycarbonate Body in Gray, White & Transparent
- > NEC-Compliant Durability
- > Rated for 15 Amp