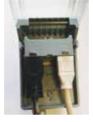

## **TEDDICO** Introduces Slim-Line While-in-Use Covers Featuring Patented Design

To prevent electrical cords from bending inside the covers, include our Extra Duty Slim-Line While-in-Use Covers on your next job. These durable, corrosion-resistant housings are designed for long outdoor life and feature:

- > Low Profile (only 1-9/16" deep)
- > Ability to Lock Cords In-Place
- > Assembly in Vertical & Horizontal Configurations
- > UV-Rated Polycarbonate Body in Gray, White & Transparent
- > NEC-Compliant Durability
- > Rated for 15 Amp